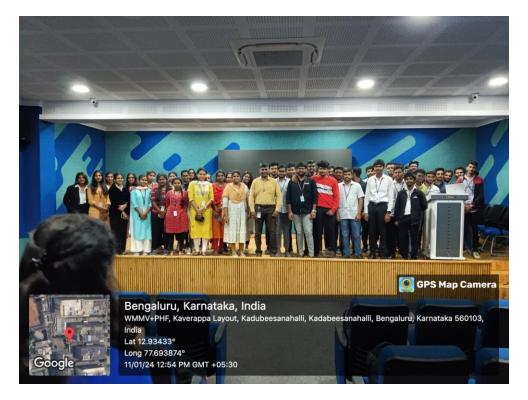

### **Department of Electrical and Electronics Engineering**

| Title                | National Level Workshop on Design Thinking: Human-Centred Approach to innovation                                                                                                                                                                                                                                                                                                                                                                                                                                                                                                                                                                                                                                                                                                                                                                                                                                                                                                                                                                                                                                                                                                                                                                                                                                                                                                                                                                                                                                                                                                                                |            |
|----------------------|-----------------------------------------------------------------------------------------------------------------------------------------------------------------------------------------------------------------------------------------------------------------------------------------------------------------------------------------------------------------------------------------------------------------------------------------------------------------------------------------------------------------------------------------------------------------------------------------------------------------------------------------------------------------------------------------------------------------------------------------------------------------------------------------------------------------------------------------------------------------------------------------------------------------------------------------------------------------------------------------------------------------------------------------------------------------------------------------------------------------------------------------------------------------------------------------------------------------------------------------------------------------------------------------------------------------------------------------------------------------------------------------------------------------------------------------------------------------------------------------------------------------------------------------------------------------------------------------------------------------|------------|
| Department           | Electrical and Electronics Engineering                                                                                                                                                                                                                                                                                                                                                                                                                                                                                                                                                                                                                                                                                                                                                                                                                                                                                                                                                                                                                                                                                                                                                                                                                                                                                                                                                                                                                                                                                                                                                                          |            |
| Date                 | 11.01.2024                                                                                                                                                                                                                                                                                                                                                                                                                                                                                                                                                                                                                                                                                                                                                                                                                                                                                                                                                                                                                                                                                                                                                                                                                                                                                                                                                                                                                                                                                                                                                                                                      | 11.01.2024 |
| Time                 | 11:00 AM                                                                                                                                                                                                                                                                                                                                                                                                                                                                                                                                                                                                                                                                                                                                                                                                                                                                                                                                                                                                                                                                                                                                                                                                                                                                                                                                                                                                                                                                                                                                                                                                        | 01:00 PM   |
| Brief<br>Description | Faculty Co-ordinator: Dr Sujitha S, Professor, EEE Department, NHCE  On January 11, 2024, the IEEE PELS NHCE SBC organized a special talk at Tejas Seminar Hall on Workshop titled "Human-Centred Approach to innovation" in association with IEEE PELS Bangalore Section Chapter. The speaker is Dr. Chimu Nallathambi, Founder of Brain Alchemy Technology Co-Founder of Brain Magic Academy and a WHO-endorsed Life Skill Trainer. Mr. Nallathambi passionately discussed how understanding and harnessing the power of the subconscious mind, often operating beneath our conscious awareness, plays a crucial role in shaping our thoughts, ideas, and problem-solving abilities. By exploring the depths of the subconscious, attendees gained insights into how it can be a wellspring of creativity and innovation. The absence of traditional slides made the session engaging, encouraging students to share their thoughts openly. Mr. Nallathambi's message was clear – everyone has incredible abilities within them. The talk wasn't just a lecture; it was an exciting journey into the power of human potential and the importance of a supportive learning environment. In the end, students left inspired, ready to embrace their own abilities, and face challenges with a positive and adaptable mindset. The event showcased the Innovation Club's dedication to promoting a dynamic learning culture, making it a memorable and impactful experience for all. The eminent expert from the industry delivered the lecture and his talk has been very well received by the 82 participants. |            |