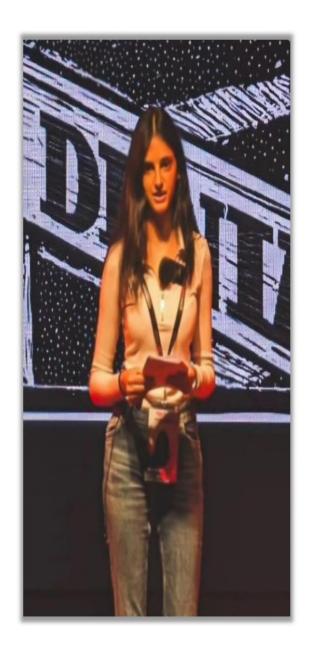

### VI SEMESTER SECTION B TRANSFORMING GRIEF INTO POSITIVITY

Speaker Manya Ganapathy Room No./Faculty Coordinator B-204/Prof. Kavitha C H

Convener Dr.A.Sakthivel

(**iii**) 29 April, 2024

(S) 12:00 PM to 1:00 PM

# "Transforming Grief into Positivity"

-Manya Ganapathy

Date: 04 May 2024

Venue: B204 Faculty Coordinator

Timings: 12:00PM – 01:00PM Prof. Kavitha C.H

- Manya Ganapathy

Manya Ganapathy embarked on the Anugraha Project as a tribute to her late brother, who passed away in late 2021 when she was just 15 years old. Initially, the project's focus was on providing free, nutritious meals to low-income residents in Bangalore. With the support of her friends and family, Manya ventured into various low-income areas in the city, distributing parceled meals at random. Their efforts were buoyed by a partnership with a benevolent restaurant owner in Malleshwaram, who provided them with food at a heavily discounted price. Over the course of three months, they managed to distribute over 4000 meals to the KSR Nagar community.