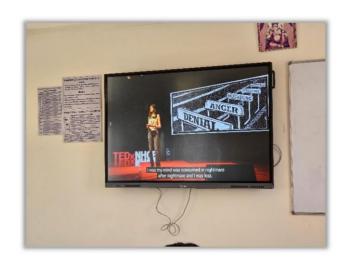

### VI SEMESTER SECTION B TRANSFORMING GRIEF INTO POSITIVITY

Speaker Manya Ganapathy Room No./Faculty Coordinator B-204/Prof. Kavitha C H

Convener Dr.A.Sakthivel

(**iii**) 29 April, 2024

(S) 12:00 PM to 1:00 PM

# "Transforming Grief into Positivity"

-Manya Ganapathy

Date: 04 May 2024

Venue: B204 Faculty Coordinator

Timings: 12:00PM – 01:00PM Prof. Kavitha C.H

- Manya Ganapathy

Manya Ganapathy embarked on the Anugraha Project as a tribute to her late brother, who passed away in late 2021 when she was just 15 years old. Initially, the project's focus was on providing free, nutritious meals to low-income residents in Bangalore. With the support of her friends and family, Manya ventured into various low-income areas in the city, distributing parceled meals at random. Their efforts were buoyed by a partnership with a benevolent restaurant owner in Malleshwaram, who provided them with food at a heavily discounted price. Over the course of three months, they managed to distribute over 4000 meals to the KSR Nagar community.

## Department of Electrical & Electronics Engineering TEDx Talk -Report 2023-24

| Sem/Sec | Room<br>Number<br>Faculty | Date       | Time               | Topic                               | Link                                                |
|---------|---------------------------|------------|--------------------|-------------------------------------|-----------------------------------------------------|
| VI/B    | B-204<br>Prof.Kavitha.C   | 29.04.2024 | 12.00pm-<br>1.00pm | Transforming grief into positivity. | https://www.youtube.<br>com/watch?v=Ug9H3<br>GZQ-fM |