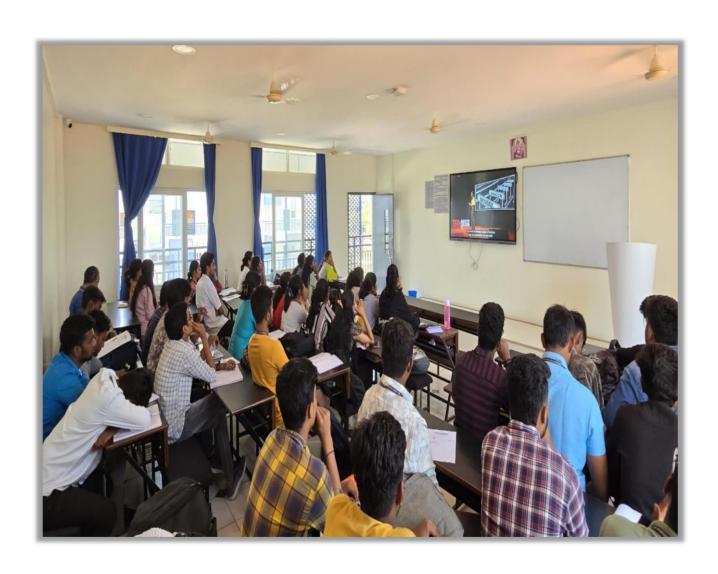

### VI SEMESTER SECTION B TRANSFORMING GRIEF INTO POSITIVITY

Speaker Manya Ganapathy Room No./Faculty Coordinator B-204/Prof. Kavitha C H

Convener Dr.A.Sakthivel

(**iii**) 29 April, 2024

(S) 12:00 PM to 1:00 PM

# "Transforming Grief into Positivity"

-Manya Ganapathy

Date: 04 May 2024

Venue: B204 Faculty Coordinator

Timings: 12:00PM – 01:00PM Prof. Kavitha C.H

- Manya Ganapathy

Manya Ganapathy embarked on the Anugraha Project as a tribute to her late brother, who passed away in late 2021 when she was just 15 years old. Initially, the project's focus was on providing free, nutritious meals to low-income residents in Bangalore. With the support of her friends and family, Manya ventured into various low-income areas in the city, distributing parceled meals at random. Their efforts were buoyed by a partnership with a benevolent restaurant owner in Malleshwaram, who provided them with food at a heavily discounted price. Over the course of three months, they managed to distribute over 4000 meals to the KSR Nagar community.