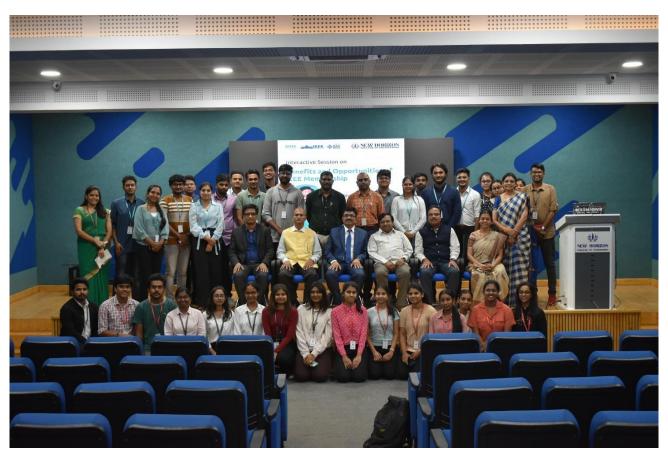

Brief Description (4-5 Lines Max)

The IEEE PELS & IES NHCE Student Branch Chapters from Department of Electrical and Electronics Engineering, New Horizon College of Engineering, Bengaluru had organized the Interactive Session on Benefits and Opportunities of IEEE Membership" on 27th May 2024, Monday from 03:00 PM to 04:00 PM in association with IEEE PELS Bangalore Section Chapter and IEEE IES Bangalore Section Chapter. Dr. Srinivas Talabattula, Chair of IEEE Bangalore Section and Associate Professor - Electrical Communication Engineering from Indian Institute of Science, Bangalore was the resource person. The resource person clearly provided the information about opportunities and Benefits in IEEE. He pointed out IEEE members can access information on local events and activities by signing in to IEEE Collabratec®, an integrated multi-functional platform and global network of technology-focused professionals, leveraging IEEE's extensive knowledge base and community of thought-leaders, network with other technology professionals, enables to establish a professional profile highlighting your accomplishments, participate in discussions on various technical interests, create a group to share and collaborate on projects and discover IEEE events and activities throughout the world. The entire session was very informative.