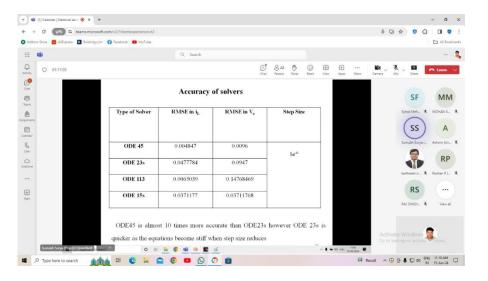

# **IEEE Industrial Electronics Society Student Branch Chapter**

**Geo-Code: SBC66131B** 

New Horizon College of Engineering, IE13

| Title                                   | National level workshop on "Modeling and Simulation of Electrical Networks using Scilab"                                                                                                                                                                                                                                                                                                                                                                                                                                                                                                                                                                                                                                                                                                                                                                                                                                                                                                                                                                                                                                                                                                                                                                                                                                                                                                                                                                                                                                                                                                         |                |
|-----------------------------------------|--------------------------------------------------------------------------------------------------------------------------------------------------------------------------------------------------------------------------------------------------------------------------------------------------------------------------------------------------------------------------------------------------------------------------------------------------------------------------------------------------------------------------------------------------------------------------------------------------------------------------------------------------------------------------------------------------------------------------------------------------------------------------------------------------------------------------------------------------------------------------------------------------------------------------------------------------------------------------------------------------------------------------------------------------------------------------------------------------------------------------------------------------------------------------------------------------------------------------------------------------------------------------------------------------------------------------------------------------------------------------------------------------------------------------------------------------------------------------------------------------------------------------------------------------------------------------------------------------|----------------|
| Department                              | Electrical and Electronics Engineering                                                                                                                                                                                                                                                                                                                                                                                                                                                                                                                                                                                                                                                                                                                                                                                                                                                                                                                                                                                                                                                                                                                                                                                                                                                                                                                                                                                                                                                                                                                                                           |                |
| Date                                    | From: 15.06.2024                                                                                                                                                                                                                                                                                                                                                                                                                                                                                                                                                                                                                                                                                                                                                                                                                                                                                                                                                                                                                                                                                                                                                                                                                                                                                                                                                                                                                                                                                                                                                                                 | To: 15.06.2024 |
| Time                                    | From: 10:00 AM                                                                                                                                                                                                                                                                                                                                                                                                                                                                                                                                                                                                                                                                                                                                                                                                                                                                                                                                                                                                                                                                                                                                                                                                                                                                                                                                                                                                                                                                                                                                                                                   | To: 11:30 AM   |
| Brief<br>Description<br>(4-5 Lines Max) | From: 10:00 AM  To: 11:30 AM  The IEEE IES NHCE Student Branch Chapter from Department of Electrical and Electronics Engineering, New Horizon College of Engineering, Bengaluru had organized the National level workshop on "Modeling and Simulation of Electrical Networks using Scilab" 15th June 2024, Saturday, between 10:00 AM to 11:30 AM in association with IEEE Industrial Electronics Society Bangalore Chapter at NHCE Bengaluru.  This workshop attracted participants from various institutions and industries, emphasizing the growing importance of simulation tools in engineering. The workshop was an enlightening experience, offering deep insights into the practical applications of Scilab in industrial settings. Participants were introduced to the extensive capabilities of Scilab and its advantages and limitations compared to other software like MATLAB. The session was conducted by Mr. Sumukh Surya, an expert in the field of computational mathematics and simulation tools. His extensive knowledge and engaging presentation made the workshop highly informative.  Overall, the workshop on "Modeling and Simulation of Electrical Networks using Scilab" was a resounding success. It provided valuable knowledge and practical skills that are crucial for both students and professionals in the field of electrical and electronics engineering. The session was fascinating and informative, offering a clear understanding of how intelligence in the form of computational tools like Scilab works in solving real-world engineering problems. |                |